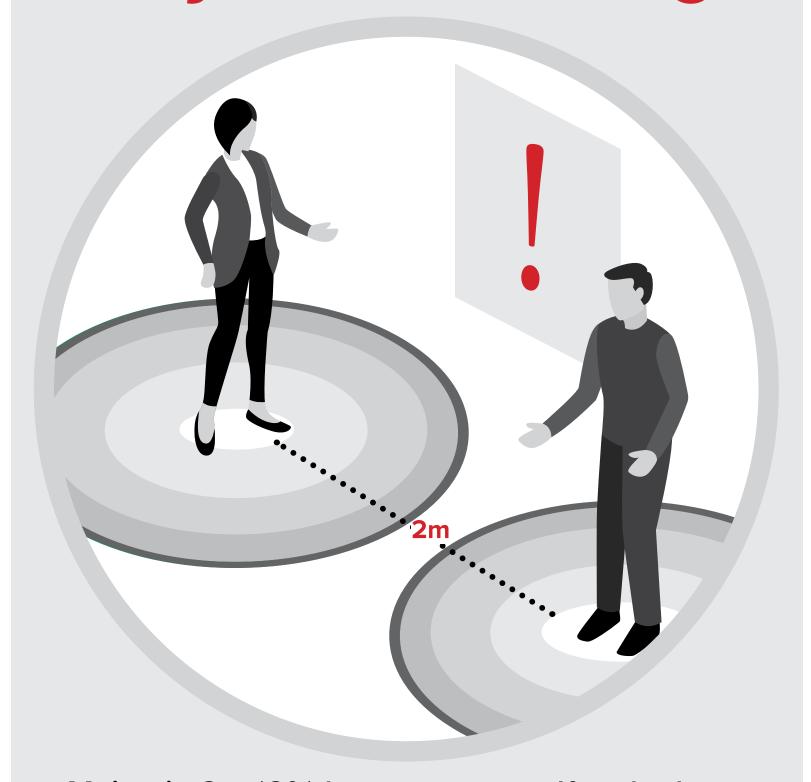

### **Physical Distancing**

Maintain 2m (6ft) between yourself and others. Respect barriers and instructional signs.

If work requires closer contact, consult with your supervisor to ensure alternative procedures are followed.