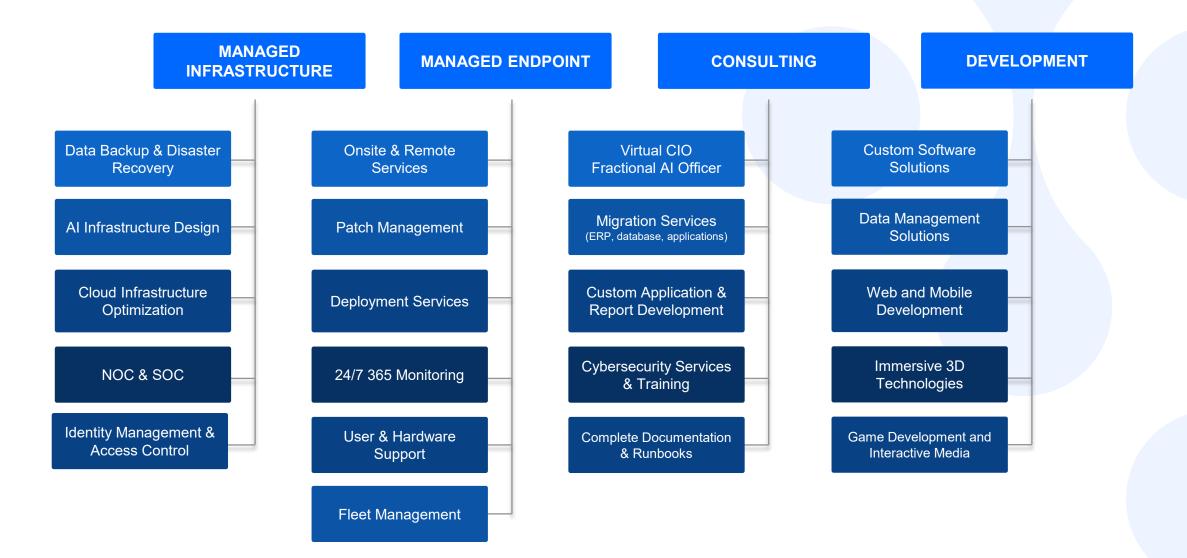

rs

06) Delivery Objectives

07) Sustainability

08) Onboarding

09) Reporting

10) Operating





### ABOUT OUR COMPANY

Kearns Technology Inc. (KTI) helps clients optimize their infrastructure and achieve their goals, through customized strategies and by augmenting their teams as necessary.

KEARNSTECHNOLOGY.COM



## WE PROVIDE

Managed Services bound by a contractual, service-level agreement that states the performance and quality metrics of our relationship.

01

### **WE CAN**

Detect problems in real time through remote monitoring. We provide an open line of communication through a service desk ticketing program.



### **WE ARE**

Agile and structured. Our average response time is under one hour. We have met 100% of our client SLAs in the last two years.

03



## KTI'S OFFERINGS





### SAMPLING OF OUR CLIENTS





### SAMPLING OF OUR VENDORS





#### LOCAL PRESENCE

### GLOBAL REACH

11 LOCATIONS - PARTNERING ACROSS CANADA, US, EUROPE

- ✤ Hamilton
- Markham
- Mississauga
- Prince Edward County
- Richmond Hill
- Scarborough
- Ottawa

- Sudbury
- Toronto
- Vaughan
- Peterborough
- Las Vegas
- Montreal
- Vancouver
- London/UK





# KTI'S DIFFERENTIATORS



Work with existing IT teams - provide seamless support - ensure proper knowledge transfer and visibility to stakeholders.

#### 02 LEAD



Provide leadership with IT best practices for our clients - allow them to remain armed with most up-to-date methodologies and process.



Improve reliability of IT systems - enhance IT decision-making through data analysis - ensure value and accuracy of systems in active use