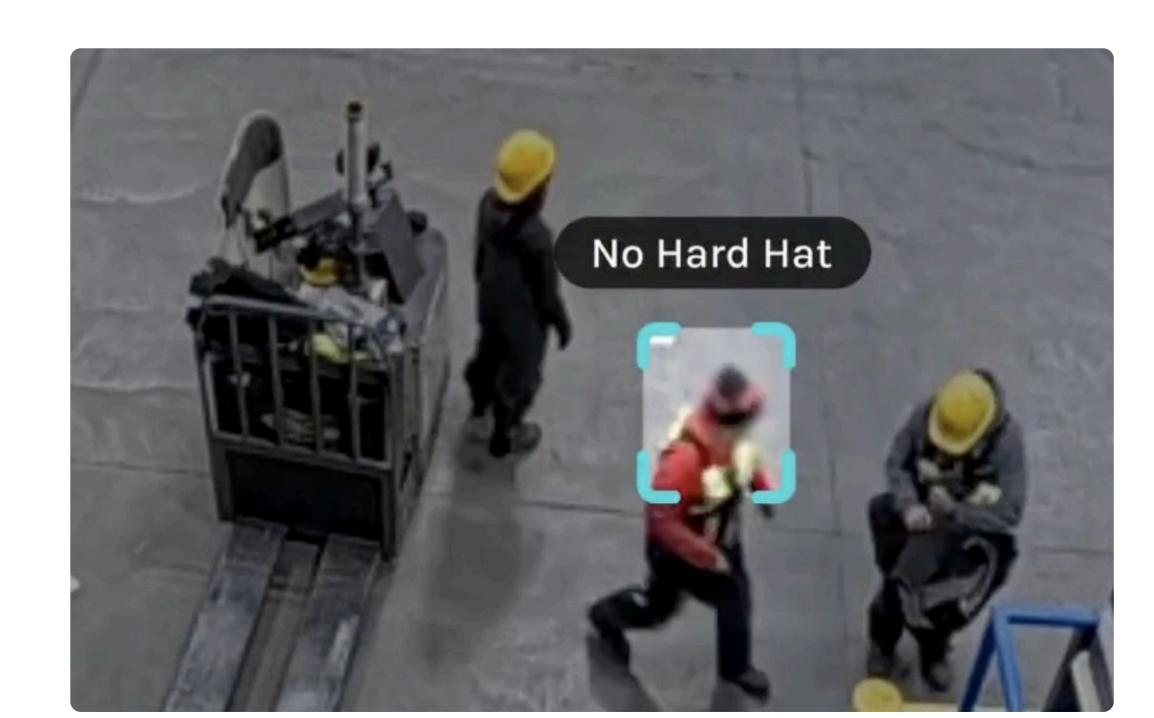

# See the Risk Before It Becomes an incident.

Al-powered insights that prevent injuries and protect your workforce.



## See the unseen

Voxel utilizes your existing security cameras and AI to spot and prioritize risks in real-time.

Vehicle Safety

Speeding

Violations

Stop at Intersection

PIT & PED Proximity

## Ergonomics

- Forward Bending
- Overreaching
- REBA Eval Tools

#### Area Controls

- Liquid Spills
- No PED Zones
- Obstructions
- Under Suspended Load
- Machine HazardZones

#### PPE

- Hard Hats
- Safety Vest
- Bump Caps
- Hairnets

### Operations

- Open Door Duration
- Parking Durations
- Blocked Aisles / Exits





## Make strategic decisions

Develop smart, preventive measures with actionable analytics.

- Heat Maps
- Impact Boards
- Orill Down Reports



# Quickly take action

Spark safe behaviors with fast, focused, collaborative tools.

- Mobile App
- Smart Alerts
- Task Assignments

## Effortlessly balance safety and profitability

Voxel customers have seen:

**466%** 

Reduction in WC claims

**480%** 

Reduction in lost time

18%

Increase in talent retention

# Deploy quickly, safely and securely



### Deployments in Days

Voxel connects to any existing security cameras, live within 48 hours of install.



## Privacy-Centric

No facial recognition or identification. Facial and body blurring available.



### Secure by Design

SOC-2 Type II certified, full end-to-end encryption, and harde