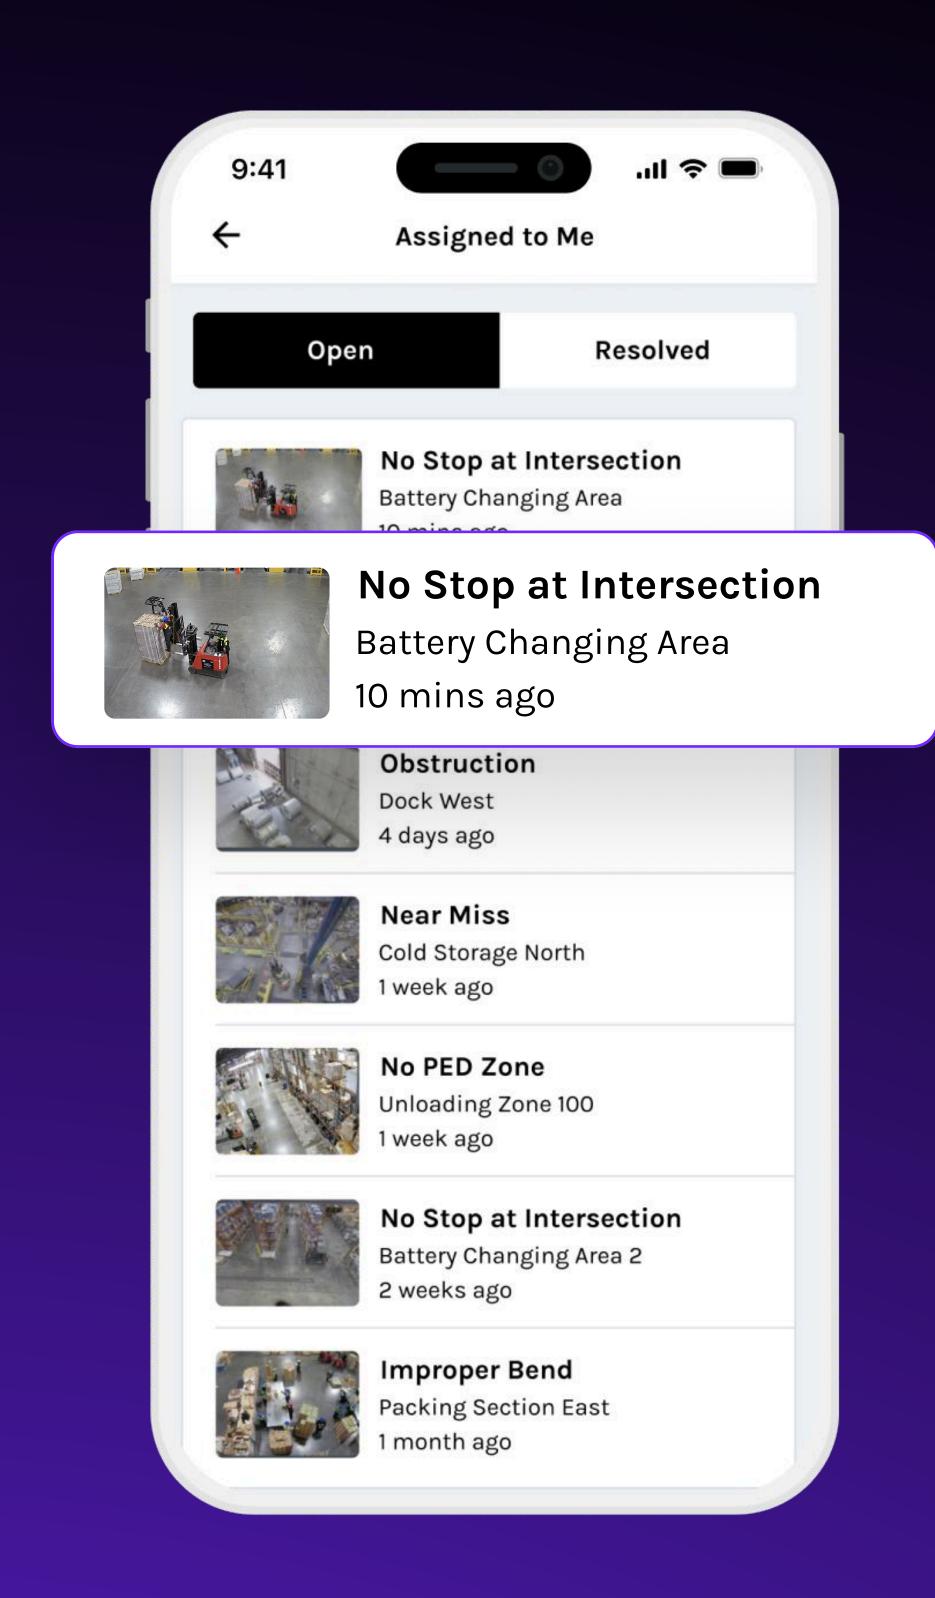

## See the unseen

Voxel utilizes your existing security cameras and AI to spot and prioritize risks in real-time.

Vehicle Safety

Speeding

Violations

Stop at Intersection

PIT & PED Proximity

# Quickly take action

Spark safe behaviors with fast, focused, collaborative tools.

- Mobile App
- Smart Alerts
- Task Assignments