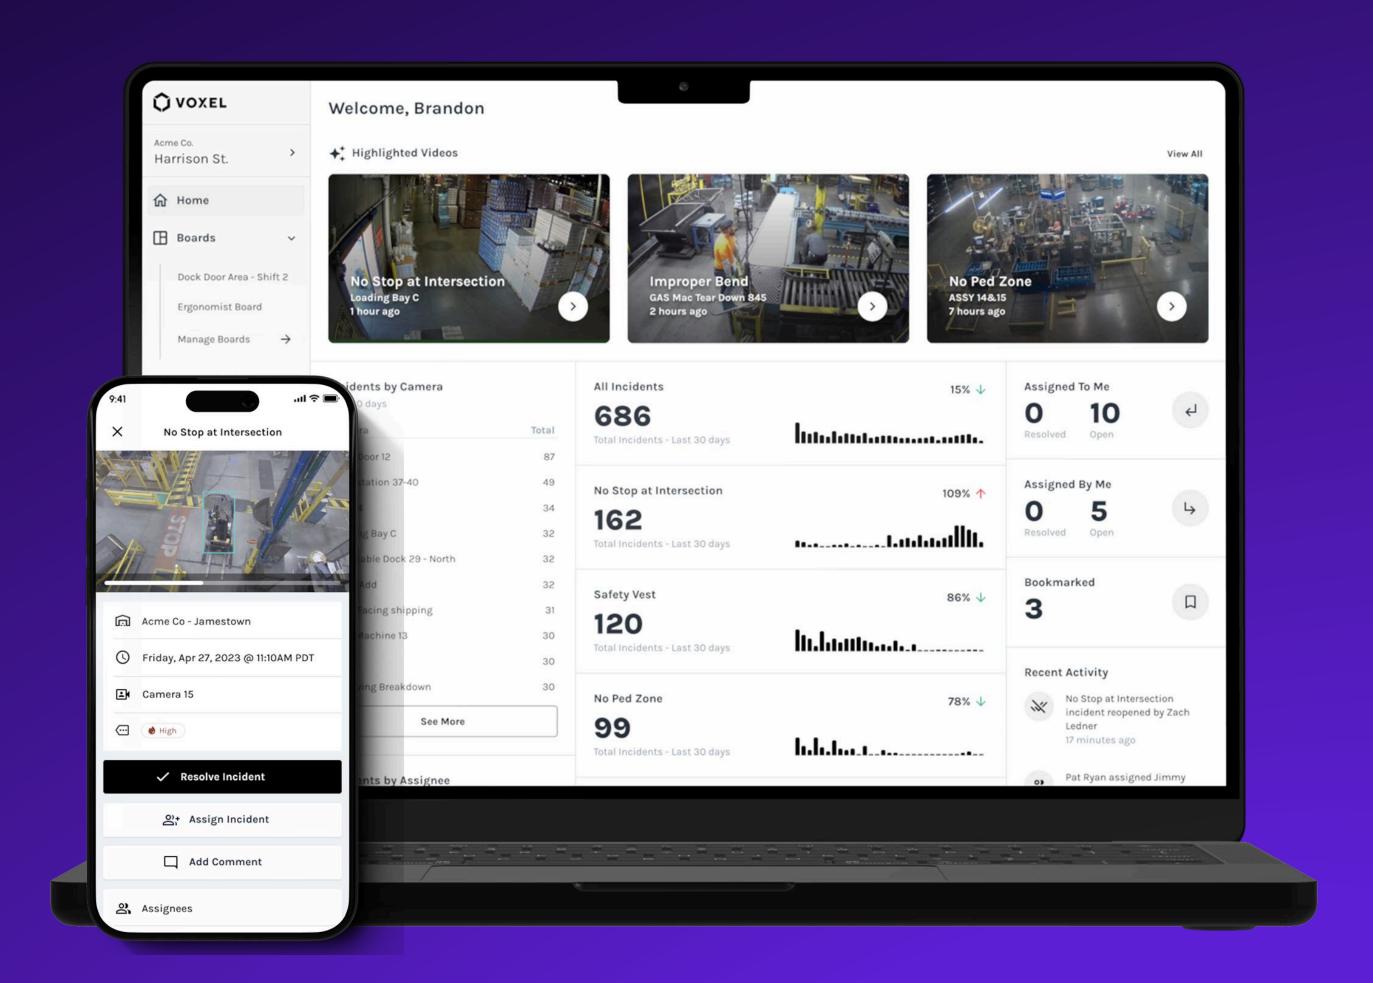

## See the unseen

Voxel utilizes your existing security cameras and AI to spot and prioritize risks in real-time.

Vehicle Safety

Speeding

Violations

Stop at Intersection

PIT & PED Proximity

# Quickly take action

Spark safe behaviors with fast, focused, collaborative tools.

- Mobile App
- Smart Alerts
- Task Assignments