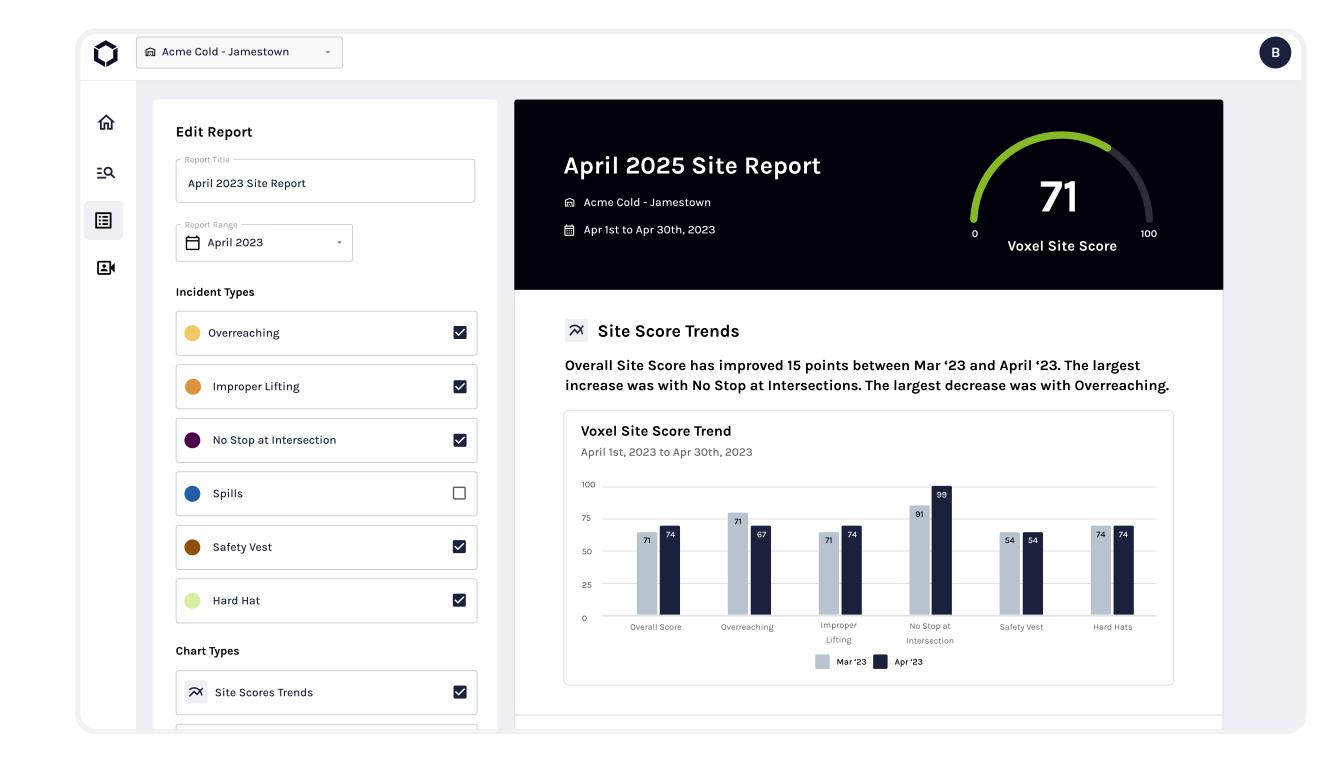

## Make strategic decisions

Develop smart, preventive measures with actionable analytics.

- Heat Maps
- Impact Boards
- Orill Down Reports