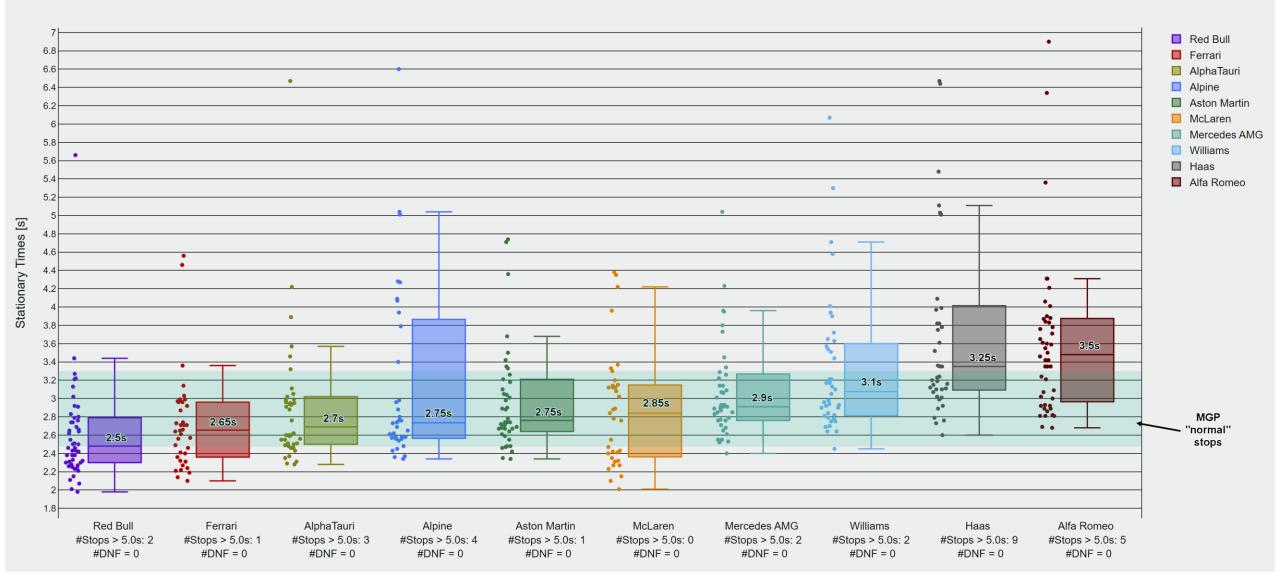

ackley in the middle of the UK



When people think about the world of Formula One they think of fast cars, champagne celebrations and cutting edge technology.

Whilst all of these are valid, the reality is that in Brackley we operate a manufacturing facility.

- 1300 people on site
- 24/7 operation
- Shift work
- Mix of Knowledge and Skilled Workforce
- Tight Deadlines
- Challenging Budgets
- Quality and Reliability are Critical
- Reputation to Protect

### What it Takes to Win in Formula One



Winning Formula



# THE VALUE OF CONSISTENCY

### NEW PIT STOP WORLD RECORD! McLaren Service Lando Norris in 1.80s > ₹<u>`</u> **FORMULA 1** $\mathbf{A}$ 7 0:00 / 0:54 76 More videos $\blacksquare$

Tap or swipe up to see all

### Race Pitstop Times - 2023

#### 2023 Race Stationary Times (DHL)







## Introducing the PELE MODEL

SUCCESS IS NO ACCIDENT. It is hard work, perseverance, learning, studying, sacrif most of all, LOVE of what you are doing. -Pele









### Creating a Culture of Speaking Up



see it.

WHAT HAVE YOU SEEN?



say it.

WHY IS IT IMPORTANT?



fix it.

HAVE YOU RESOLVED IT?

### The Value of 'Ground Truth'





### Why a Wellbeing Programme?



Formula One is all about marginal gains.

You cannot compete at the very limit if you are not pushing for marginal gains across every area of the business.

This includes driving technical innovation and human performance.



#### **Toto Wolff**

Team Principal & CEO Mercedes AMG Petronas Formula One Team



## The 5<sup>th</sup> P Professional Body



## The largest global Chartered body for health, safety and w