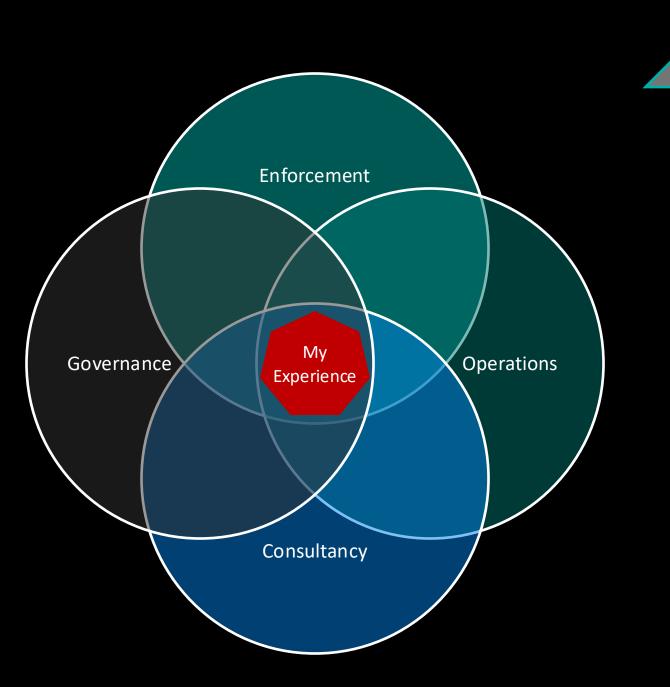

### MAKE IT SAFE ONLINE

### People and Performance

OCTOBER 30 —— 8:45 AM PDT

STUART HUGHES

**IOSH President and Head of Health** and Safety, Mercedes-AMG Petronas Formula One Team



>>> makeitsafe.ca























## The 4<sup>th\*</sup> P PERFORMANCE

### We are a Small to Medium Manufacturing Enterprise based out of Brackley in the middle of the UK



When people think about the world of Formula One they think of fast cars, champagne celebrations and cutting edge technology.

Whilst all of these are valid, the reality is that in Brackley we operate a manufacturing facility.

- 1300 people on site
- 24/7 operation
- Shift work
- Mix of Knowledge and Skilled Workforce
- Tight Deadlines
- Challenging Budgets
- Quality and Reliability are Critical
- Reputation to Protect

### What it Takes to Win in Formula One



Winning Formula



# THE VALUE OF CONSISTENCY

### NEW PIT STOP WORLD RECORD! McLaren Service Lando Norris in 1.80s > ₹<u>`</u> **FORMULA 1** $\mathbf{A}$ 7 0:00 / 0:54