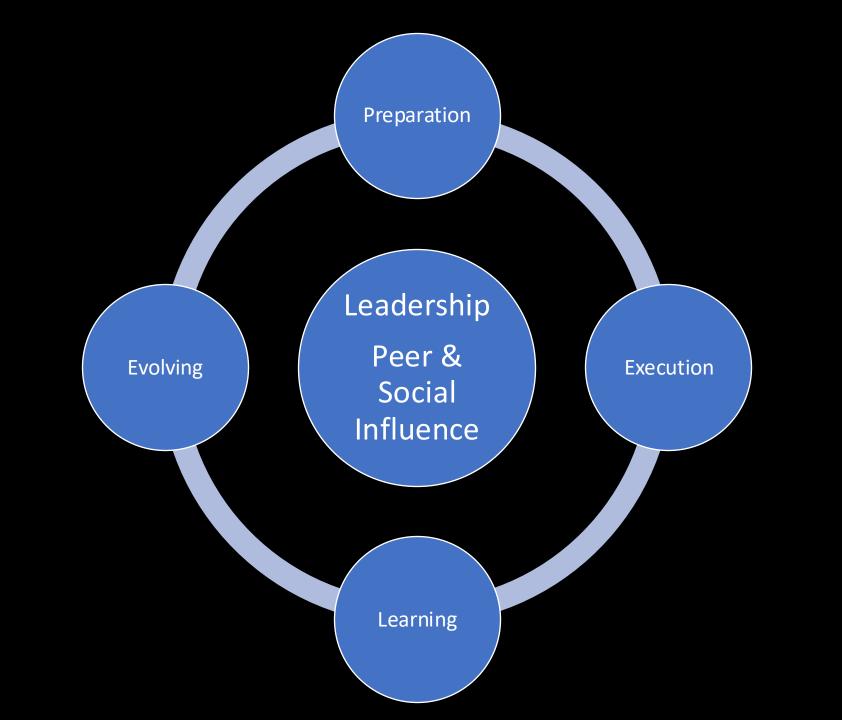

### What it Takes to Win in Formula One

Winning Formula

# THE VALUE OF CONSISTENCY