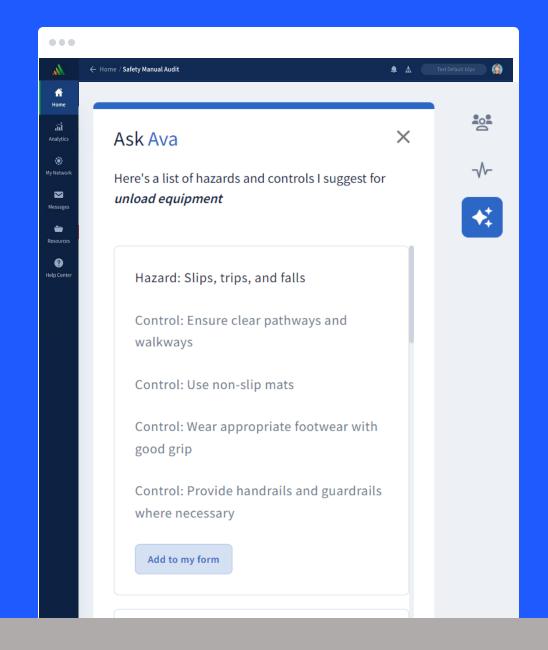

# We digitized the pre-job risk assessment process for all contractors (JHAs/JSAs)

\*+AskAva

Generative AI deployed to aid contractors with Hazard ID and Safeguard recommendations

AskAva Generative Al