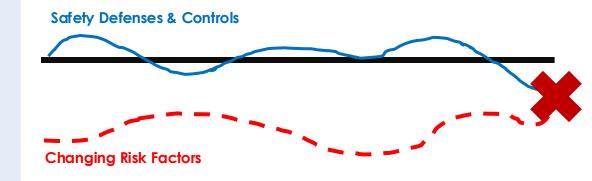

## Safety is **NOT**

the absence of incidents

## Safety IS the presence of

the presence of defenses & capacity