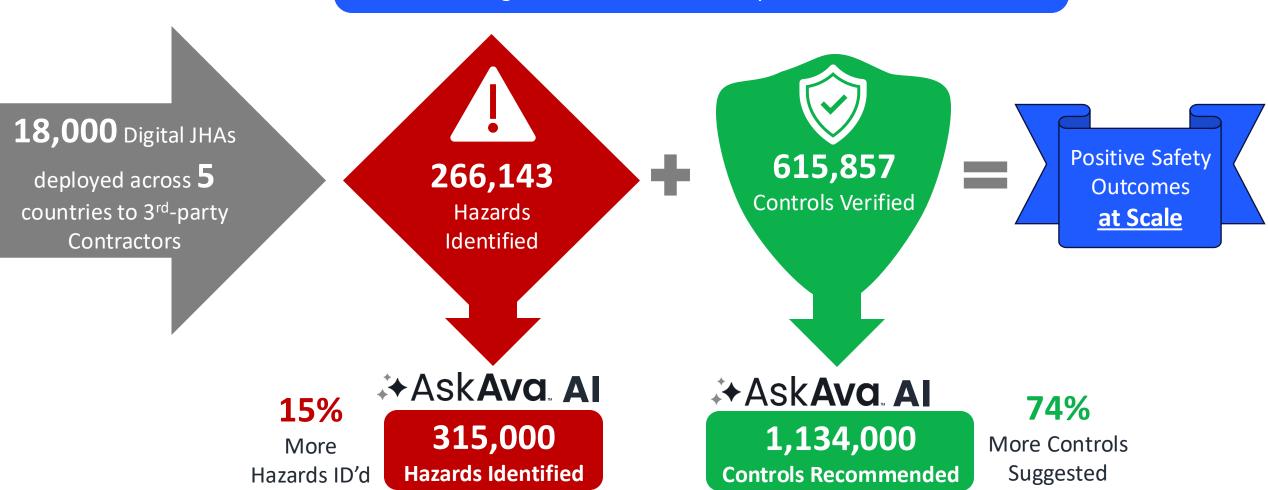

# We digitized the pre-job risk assessment process for all contractors (JHAs/JSAs)

\*+AskAva

Generative AI deployed to aid contractors with Hazard ID and Safeguard recommendations

AskAva Generative Al

## Client Case Study

#### **Top Risks Mitigated**

Working at Height (General, Aerial Lifts, Roof Access); Lone Working; Electrical Work; 3<sup>rd</sup>-Party Access to restricted areas.