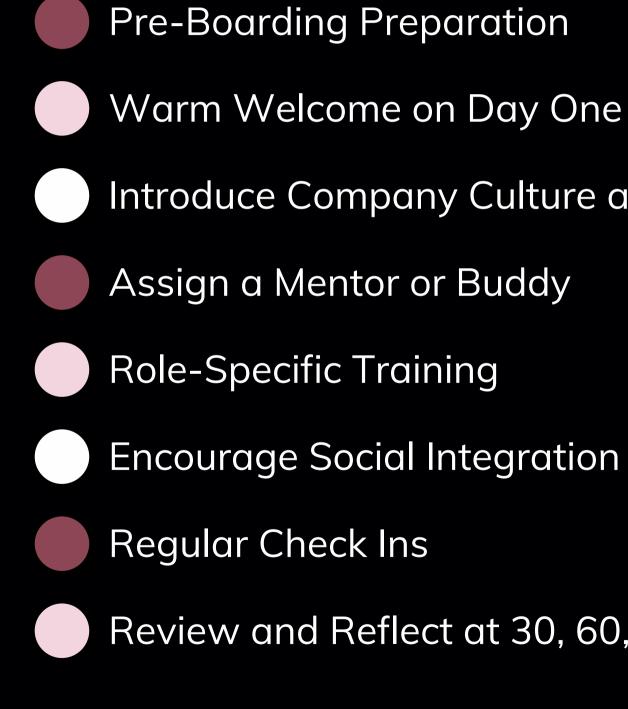

# **Orientation and Onboarding**

- Introduce Company Culture and Values

Review and Reflect at 30, 60, and 90 Days